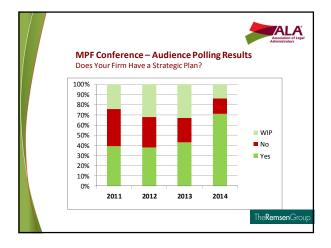

|                                        |
| <ul> <li>Highly skeptical</li> </ul>         |                                        |
| Hate change                                  |                                        |
| Risk averse                                  |                                        |
| Love autonomy                                |                                        |
| Low resilience                               |                                        |
| <ul> <li>High sense of urgency</li> </ul>    |                                        |
| Source: Dr. Larry Richard – LawyerBrain, LLC |                                        |
|                                              | The <b>Remsen</b> Group                |















































ALA 2014 Annual Conference - May 21, 2014







The**Remsen**Gro